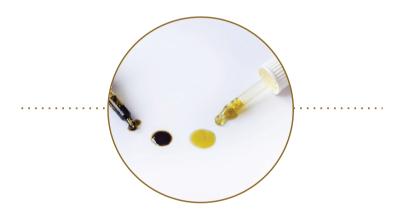

### CBD OIL

Pre dried hemp biomass is put through a traditional CO2 extraction process. By doing so, all naturally occurring cannabiniods and terpenes are being preserved, also know as full spectrumCBDoil. You can choose from the black or gold CBD oil in different strengths, and packaging sizes. It's possible to deliver in prepacked product or bulk.