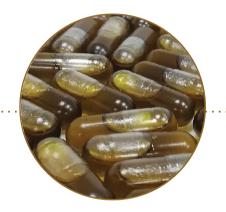

## **CBD CAPSULES**

For the customer convenience our full spectrum CBD oils are also available in a hard or softgel capsules. Ideal for people who find the taste of the oil unpleasant, or just prefer the practically of a capsule more pleasant.